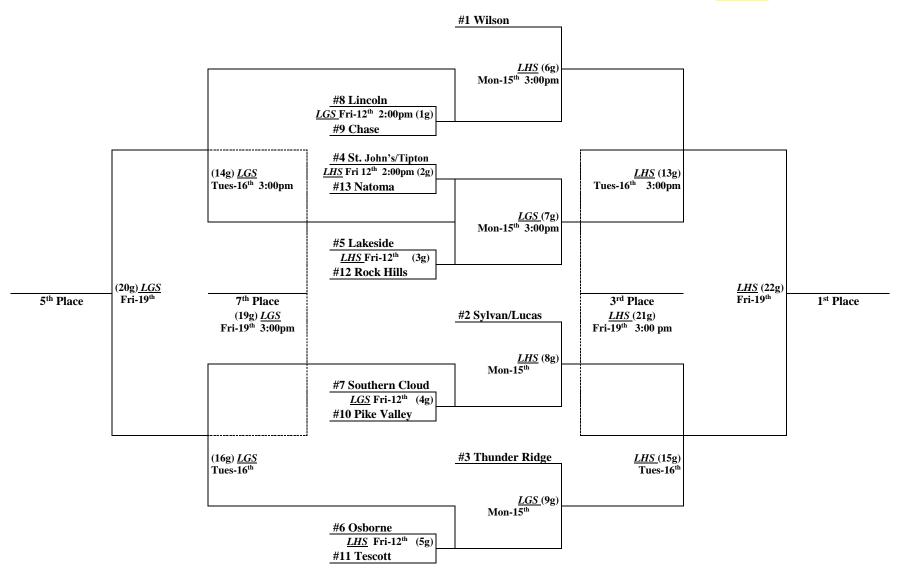

## 2018 NORTHERN PLAINS LEAGUE BASKETBALL TOURNAMENT (Girls)

## **CONSOLATION GAMES**

(10g ) L1g vs L 2g Mon-15<sup>th</sup> 3:00pm <u>THS</u>

(11g) L4g vs L5g Mon-15<sup>th</sup> THS

(12g) L2g vs L3g Tues-16<sup>th</sup> 3:00pm <u>THS</u>

 $(17g) \ L1g \ vs \ L \ 5g \ Tues-16^{th} \quad \underline{THS}$ 

(18g) L3g vs L4g Fri-19th 3:00pm THS