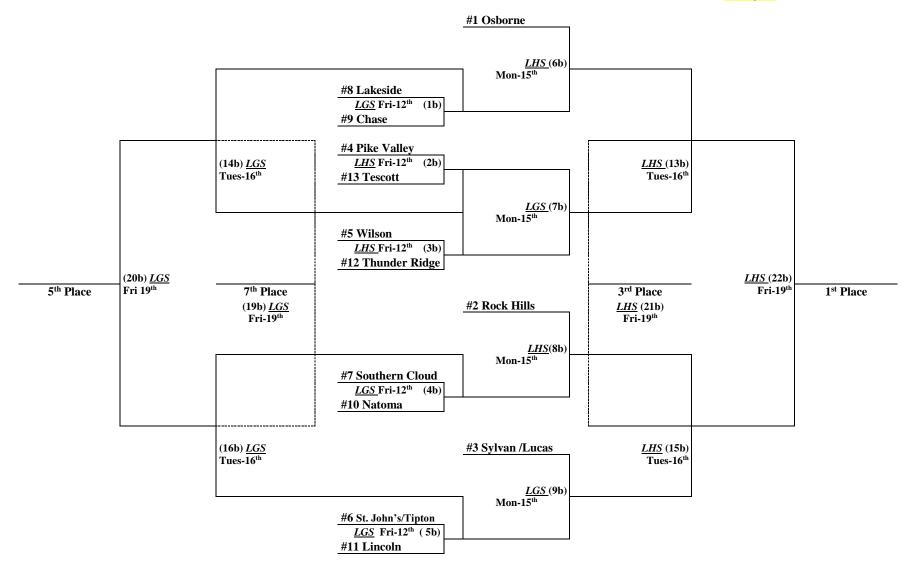

## 2018 NORTHERN PLAINS LEAGUE BASKETBALL TOURNAMENT (Boys)

## **CONSOLATION GAMES**

(10b ) L1b vs L 2b Mon-15<sup>th</sup> <u>THS</u> (17b) L1b vs L5b Tues-16<sup>th</sup> <u>THS</u> (11b) L4b vs L5b Mon-15<sup>th</sup>  $\overline{\text{THS}}$ 

(18b) L3b vs L4b Fri-19th THS

(12b) L2b vs L3b Tue-16<sup>th</sup> THS